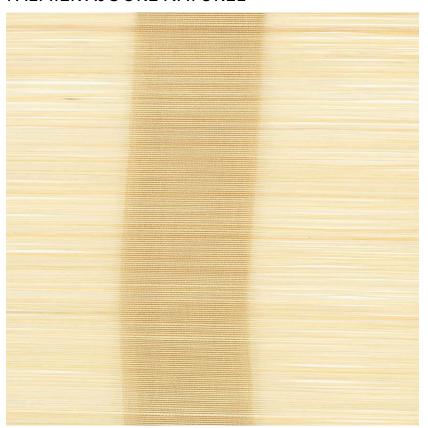

NAME

PALMIER AJOURÉ NATUREL

REFERENCE

**CMO FBU 05 10** 

COLLECTION

Palm tree 2

COLLECTION'S HISTORY

Palm expresses its authenticity through visual weavings: here it is striped, mottled, twilled ... Crafted on traditional looms, its natural element is that of timelessness and delicacy. The craftsman reveals its purity and finesse while simultaneously taking unique advantage of light to bring real depth to the piece.

REPEAT

Free match

WEIGHT

125 g (4.4 oz)

COMPOSITION

90% Buntal 10% Polyester

MAXIMUM PIECE LENGHT

20 m (787")

CARE

Vacuum cleaner

PRODUCT COMMITMENTS

P Hand-woven

♥ I day to weave I m

P Only the leaves are collected